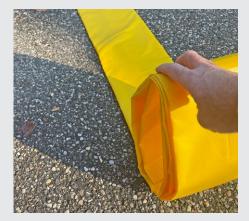

#### **Rapidly Fills with Water**

Once Guppy Flood Tubes are unrolled, they can be filled with a standard garden hose in 3-5 minutes. Simply unroll each Guppy Tube and use the integrated fill-port to fill with water. Each port has backflow protection, preventing water from flowing out of the tube when removing the hose.\*

\*Do not overfill the tube, leaving some flexibility, so that sections can better contour to the ground below, creating a more secure seal.

The Guppy™ Water Filled Flood Tube is an easy to fill and deploy water barrier that will redirect water and provide protection for homes, municipal buildings, infrastructure and equipment.