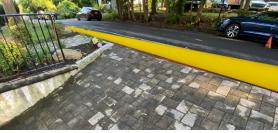

- Doorway and loading dock protection
- Driveway and garage protection
- Stairwell and basement protection
- Redirect harmful spills and leaks
- Equipment and infrastructure protection
- Full house or office perimeter protection
- Creek, canal or river overflow protection
- Tent and event flood protection