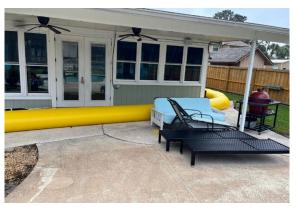

- Doorway and loading dock protection
- Driveway and garage protection
- Stairwell and basement protection
- Redirect harmful spills and leaks
- Equipment and infrastructure protection
- Full house or office perimeter protection
- Creek, canal or river overflow protection
- Tent and event flood protection