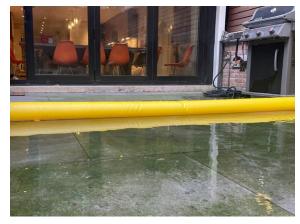

- Doorway and loading dock protection
- Driveway and garage protection
- Stairwell and basement protection
- Redirect harmful spills and leaks
- Equipment and infrastructure protection
- Full house or office perimeter protection
- Creek, canal or river overflow protection
- Tent and event flood protection

6", 12" & 24" Heights

Choose the protection height that best meets your flood control needs.