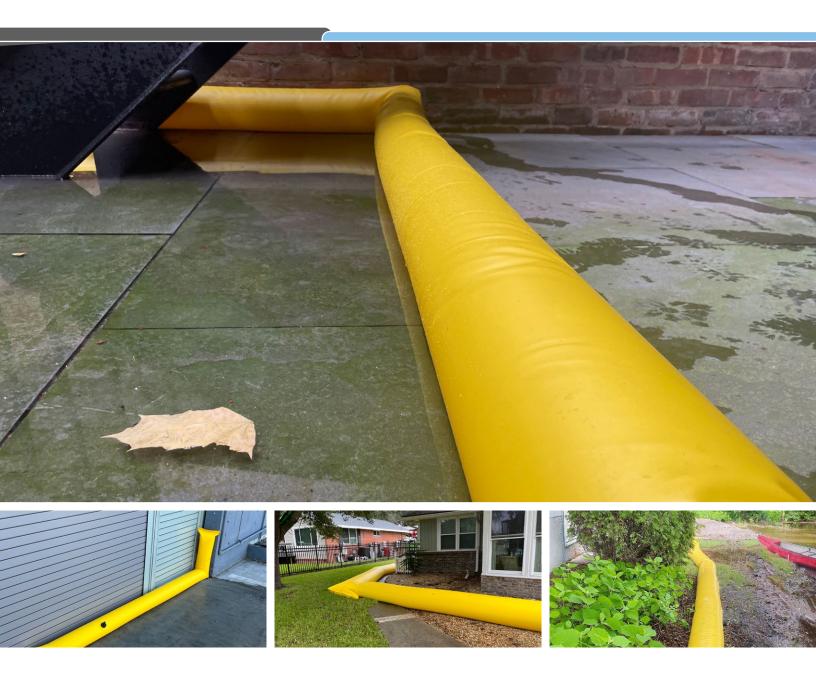

# **Water Filled Flood Tubes**

Provides an easy and effective water barrier that will help protect against dangerous flooding.

#### **Combine Sections**

Various lengths and heights available to accommodate your needs. Achieve your optimal length of protection by staggering the seam by placing one barrier tube in front of the other, overlapping just the ends. Guppy Tubes can also be stacked and placed back-to-back for even greater flood protection.

Each water filled flood control tube becomes heavy with water when filled, creating a durable berm that protects against rising floodwaters.

Guppy is available in 6" and 12" diameters and in 10ft, 25ft, 50ft and 100ft lengths. Choose the right Guppy size, depending on your specific water diversion requirements.

- Doorway and loading dock protection
- Driveway and garage protection
- Stairwell and basement protection
- Redirect harmful spills and leaks
- Equipment and infrastructure protection
- Full house or office perimeter protection
- Creek, canal or river overflow protection
- Tent and event flood protection