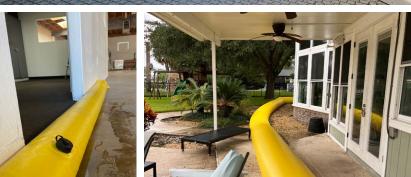

- Doorway and loading dock protection
- Driveway and garage protection
- Stairwell and basement protection
- Redirect harmful spills and leaks
- Equipment and infrastructure protection
- Full house or office perimeter protection
- Creek, canal or river overflow protection
- Tent and event flood protection