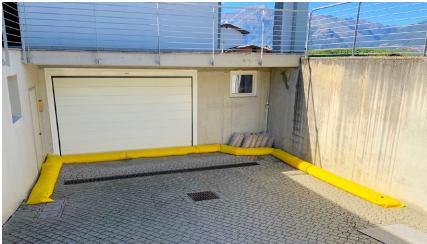

#### **Combine Sections**

Various lengths and heights available to accommodate your needs. Achieve your optimal length of protection by staggering the seam by placing one barrier tube in front of the other, overlapping just the ends. Guppy Tubes can also be stacked and placed back-to-back for even greater flood protection.

- Doorway and loading dock protection
- Driveway and garage protection
- Stairwell and basement protection
- Redirect harmful spills and leaks
- Equipment and infrastructure protection
- Full house or office perimeter protection
- Creek, canal or river overflow protection
- Tent and event flood protection