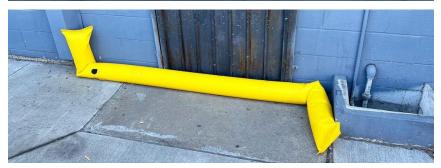

# **Water Filled Flood Tubes**

Provides an easy and effective water barrier that will help protect against dangerous flooding.

Each water filled flood control tube becomes heavy with water when filled, creating a durable berm that protects against rising floodwaters.

Guppy is available in 6" and 12" diameters and in 10ft, 25ft, 50ft and 100ft lengths. Choose the right Guppy size, depending on your specific water diversion requirements.

## **Be Protected Against a Flood Disaster**

Guppy<sup>TM</sup> is an economical, yet effective, solution that protects your assets against flooding. Whether it's for homes, municipal buildings, commercial facilities or other valuable infrastructure, the Guppy<sup>TM</sup> is there to provide Garrison level protection. Protect and prevent flooding: