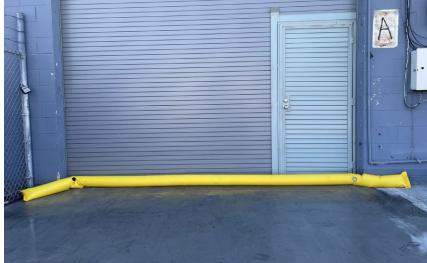

#### **Stores Compactly**

The Guppy Water Filled Flood Tube is lightweight and stores compactly. Several hundred feet of tube can fit in a standard backpack and thousands of feet can be transported in the bed of a pickup truck.

Each Guppy water filled tube is reusable. Once a flood event is over, it can be simply drained of water, rolled up and put back in storage for future use.