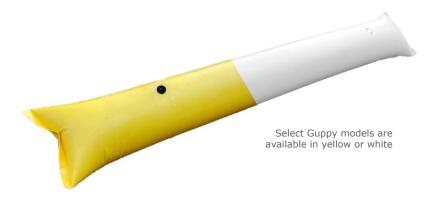

#### **Rapidly Fills with Water**

Once Guppy Flood Tubes are unrolled, they can be filled with a standard garden hose in 3-5 minutes. Simply unroll each Guppy Tube and use the integrated fill-port to fill with water. Each port has backflow protection, preventing water from flowing out of the tube when removing the hose.\*

Each water filled flood control tube becomes heavy with water when filled, creating a durable berm that protects against rising floodwaters.

Guppy is available in 6" and 12" diameters and in 10ft, 25ft, 50ft and 100ft lengths. Choose the right Guppy size, depending on your specific water diversion requirements.