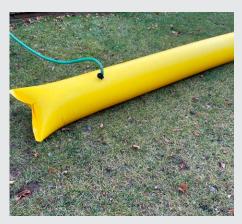

#### **Rapidly Fills with Water**

Once Guppy Flood Tubes are unrolled, they can be filled with a standard garden hose in 3-5 minutes. Simply unroll each Guppy Tube and use the integrated fill-port to fill with water. Each port has backflow protection, preventing water from flowing out of the tube when removing the hose.\*

## **Simple Set Up**

Unroll Guppy™ in Desired Location

Fill Guppy™ with Garden Hose

Drain the Guppy™ After Flood Event

For Additional Help or Support -Contact sales@garrisonflood.com (929) 299-2099 | www.garrisonflood.com