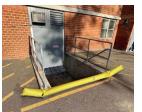

- Doorway and loading dock protection
- Driveway and garage protection
- Stairwell and basement protection
- Redirect harmful spills and leaks
- Equipment and infrastructure protection
- Full house or office perimeter protection
- Creek, canal or river overflow protection
- Tent and event flood protection