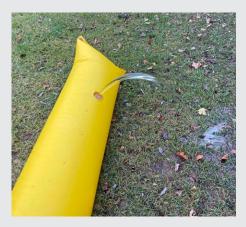

#### **Rapidly Fills with Water**

Once Guppy Flood Tubes are unrolled, they can be filled with a standard garden hose in 3-5 minutes. Simply unroll each Guppy Tube and use the integrated fill-port to fill with water. Each port has backflow protection, preventing water from flowing out of the tube when removing the hose.\*