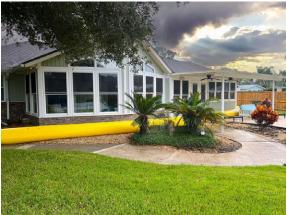

- Doorway and loading dock protection
- Driveway and garage protection
- Stairwell and basement protection
- Redirect harmful spills and leaks
- Equipment and infrastructure protection
- Full house or office perimeter protection
- Creek, canal or river overflow protection
- Tent and event flood protection

6", 12" & 24" Heights

Choose the protection height that best meets your flood control needs.