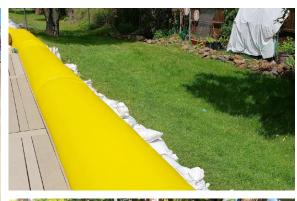

# **Water Filled Flood Tubes**

Provides an easy and effective water barrier that will help protect against dangerous flooding.

Each water filled flood control tube becomes heavy with water when filled, creating a durable berm that protects against rising floodwaters.

Guppy is available in 6" and 12" diameters and in 10ft, 25ft, 50ft and 100ft lengths. Choose the right Guppy size, depending on your specific water diversion requirements.

## **Be Protected Against a Flood Disaster**

Guppy<sup>TM</sup> is an economical, yet effective, solution that protects your assets against flooding. Whether it's for homes, municipal buildings, commercial facilities or other valuable infrastructure, the Guppy<sup>TM</sup> is there to provide Garrison level protection. Protect and prevent flooding: