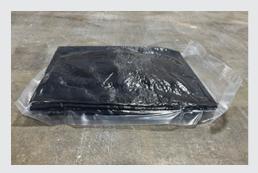

#### **Stores Compactly**

Five Minnow Bags are shipped vacuum packed flat in a seamless bag, keeping the super absorbent polymer material dry and ready f or use. When deflated and vacuum packed, bags are incredibly compact.

#### Standard Minnow™ Gel Filled Bag

- Shape: Pillow Shape
- Dimensions: 23.62"L x 15.75"D x 4.72"H (when filled)
- Weight: 9.6oz Unactivated / 39-44lbs. Activated

MW1 Gel Filled Minnow
Bag Before Water
Absorption