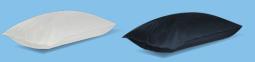

#### Standard Minnow™ Gel Filled Bag

- Shape: Pillow Shape
- Dimensions: 23.62"L x 15.75"D x 4.72"H (when filled)
- Weight: 9.6oz Unactivated / 39-44lbs. Activated

MW1 Gel Filled Minnow
Bag Before Water
Absorption

All Minnow Bags are UV protected to protect against material degradation and color fading.

- Exterior Material: Non-Woven Polypropylene with UV Protection
- Interior Material: 100% Sodium Polyacrylate
- Colors: White & Black