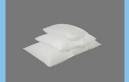

#### Standard Minnow™ Gel Filled Bag

- Shape: Pillow Shape
- Dimensions: 23.62"L x 15.75"D x 4.72"H (when filled)
- Weight: 9.6oz Unactivated / 39-44lbs. Activated

MW1 Gel Filled Minnow
Bag Before Water
Absorption