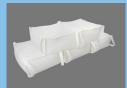

#### Standard Minnow™ Gel Filled Bag

- Shape: Pillow Shape
- Dimensions: 23.62"L x 15.75"D x 4.72"H (when filled)
- Weight: 9.6oz Unactivated / 39-44lbs. Activated

MW1 Gel Filled Minnow
Bag Before Water
Absorption