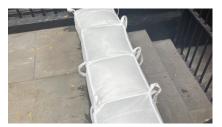

#### Standard Minnow™ Gel Filled Bag

- Shape: Pillow Shape
- Dimensions: 23.62"L x 15.75"D x 4.72"H (when filled)
- Weight: 9.6oz Unactivated / 39-44lbs. Activated

MW1 Gel Filled Minnow
Bag Before Water
Absorption

MW1 Gel Filled Minnow Flood Bags After Water