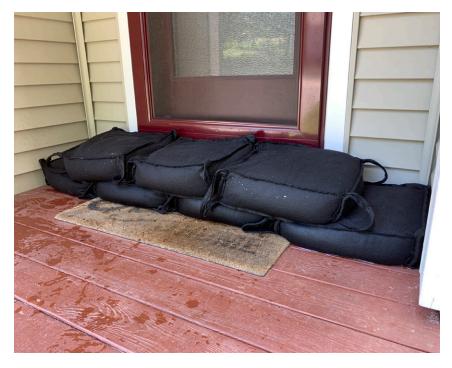

# **Be Protected Against a Flood Disaster**

Minnow flood bags help mitigate flood damage by keeping water away from the things you care about. Some uses for Minnow include:

- · Levee and berm construction
- Equipment protection
- Spill cleanup
- Property perimeter protection
- · Sewer grate seal off
- Doorway and loading dock flood protection
- Driveway and garage flood protection
- Instant dams

## **Installation & Placement**

Remove Minnow Bags From Vacuum Sealed Pouch

Place Minnow Bags in Fresh Water Pool For Inflation

Place First Row of Bags Down, With the Long Side Parallel to Water

Continue to Add Rows & Layers as Needed