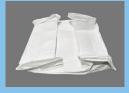

#### **Stores Compactly**

Five Minnow Bags are shipped vacuum packed flat in a seamless bag, keeping the super absorbent polymer material dry and ready f or use. When deflated and vacuum packed, bags are incredibly compact.