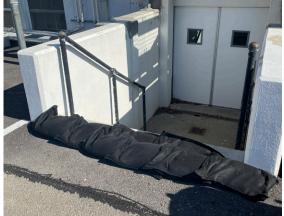

#### **Easy To Deploy**

Minnow Flood Bags are deployed with 1-2 people, laying rows of bags and staggering them in a brick-lay pattern. As bags swell to 40lbs., the Minnow Bag with handles is a good option for easier transport.

# **Be Protected Against a Flood Disaster**

Minnow flood bags help mitigate flood damage by keeping water away from the things you care about. Some uses for Minnow include:

- · Levee and berm construction
- Equipment protection
- Spill cleanup
- Property perimeter protection
- · Sewer grate seal off
- Doorway and loading dock flood protection
- Driveway and garage flood protection
- Instant dams