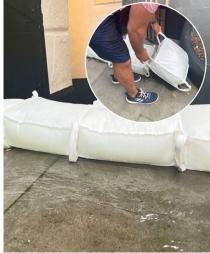

# **Be Protected Against a Flood Disaster**

Minnow flood bags help mitigate flood damage by keeping water away from the things you care about. Some uses for Minnow include:

- · Levee and berm construction
- Equipment protection
- Spill cleanup
- Property perimeter protection
- · Sewer grate seal off
- Doorway and loading dock flood protection
- Driveway and garage flood protection
- Instant dams

## **Installation & Placement**

Remove Minnow Bags From Vacuum Sealed Pouch

Place Minnow Bags in Fresh Water Pool For Inflation

Place First Row of Bags Down, With the Long Side Parallel to Water

Continue to Add Rows & Layers as Needed