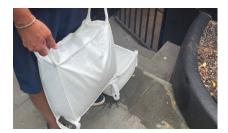

## Square Shape Minnow™ Gel Filled Bag w/ Handle

- Shape: Square / Box Shape w/ Handles
- Dimensions: 15.75"L x 14.17"D x 4.72"H (when filled)
- Weight: 11.6oz Unactivated / 39-44lbs. Activated

MW2 SAP Gel Filled Minnow Bag (w/Handles Before Water Absorption