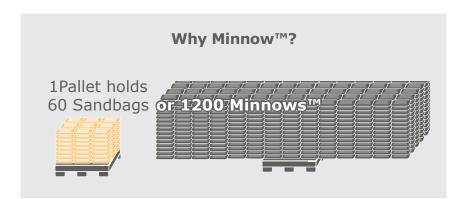

#### **Stores Compactly**

Five Minnow Bags are shipped vacuum packed flat in a seamless bag, keeping the super absorbent polymer material dry and ready f or use. When deflated and vacuum packed, bags are incredibly compact.