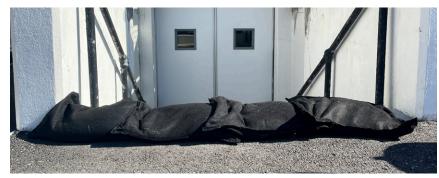

# **Be Protected Against a Flood Disaster**

Minnow flood bags help mitigate flood damage by keeping water away from the things you care about. Some uses for Minnow include:

- · Levee and berm construction
- Equipment protection
- Spill cleanup
- Property perimeter protection
- · Sewer grate seal off
- Doorway and loading dock flood protection
- Driveway and garage flood protection
- Instant dams