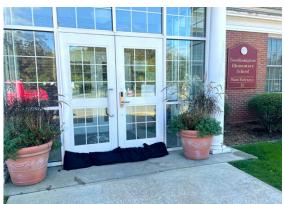

# **Be Protected Against a Flood Disaster**

Minnow flood bags help mitigate flood damage by keeping water away from the things you care about. Some uses for Minnow include:

- · Levee and berm construction
- Equipment protection
- Spill cleanup
- Property perimeter protection
- · Sewer grate seal off
- Doorway and loading dock flood protection
- Driveway and garage flood protection
- Instant dams