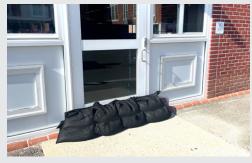

# **Be Protected Against a Flood Disaster**

Minnow flood bags help mitigate flood damage by keeping water away from the things you care about. Some uses for Minnow include:

- · Levee and berm construction
- Equipment protection
- Spill cleanup
- Property perimeter protection
- · Sewer grate seal off
- Doorway and loading dock flood protection
- Driveway and garage flood protection
- Instant dams