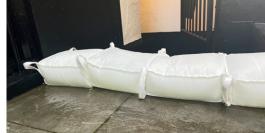

# **Water Activated Gel Filled Flood Control Bags**

The Minnow sandbag alternative offers compact storage, incredible water absorption, and a no-mess clean up after a flood.







The Minnow<sup>TM</sup> sand-less sandbag contains a super absorbent gel, which absorbs water and inflates, creating a solid barrier against flooding.

Minnow bags can be stored flat, transported quickly to flood sites, and installed quickly, using minimal labor.

As flood water rises, the Minnow Flood Bag will inflate and absorb water, creating a barrier. Water absorption typically occurs in under 3 minutes, as water levels rise and is absorbed.

The permeability of the swelled material is considered semipervious, once activated it is ideal for retaining and diverting flood water as well as for managing low