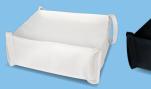

## Square Shape Minnow™ Gel Filled Bag w/ Handle

- Shape: Square / Box Shape w/ Handles
- Dimensions: 15.75"L x 14.17"D x 4.72"H (when filled)
- Weight: 11.6oz Unactivated / 39-44lbs. Activated

MW2 SAP Gel Filled Minnow Bag (w/Handles Before Water Absorption

MW2 Gel Filled Minnow Flood Bags (w/Handles) After Water Absorption