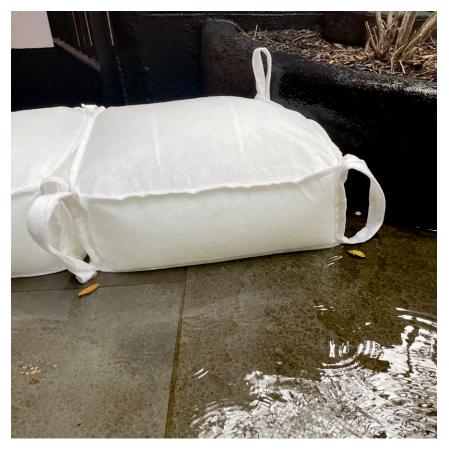

## Square Shape Minnow™ Gel Filled Bag w/ Handle

- Shape: Square / Box Shape w/ Handles
- Dimensions: 15.75"L x 14.17"D x 4.72"H (when filled)
- Weight: 11.6oz Unactivated / 39-44lbs. Activated

MW2 SAP Gel Filled Minnow Bag (w/Handles Before Water Absorption

MW2 Gel Filled Minnow Flood Bags (w/Handles) After Water Absorption