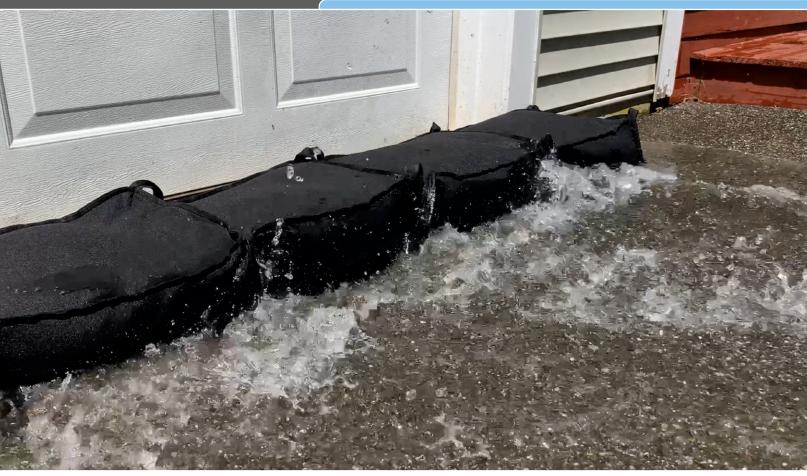

Minnow bags can be stored flat, transported quickly to flood sites, and installed quickly, using minimal labor.

As flood water rises, the Minnow Flood Bag will inflate and absorb water, creating a barrier. Water absorption typically occurs in under 3 minutes, as water levels rise and is absorbed.

The permeability of the swelled material is considered semipervious, once activated it is ideal for retaining and diverting flood water as well as for managing low to moderate floods.

# **Be Protected Against a Flood Disaster**

Minnow flood bags help mitigate flood damage by keeping water away from the things you care about. Some uses for Minnow include:

- · Levee and berm construction
- Equipment protection
- Spill cleanup
- Property perimeter protection
- · Sewer grate seal off
- Doorway and loading dock flood protection
- Driveway and garage flood protection
- Instant dams