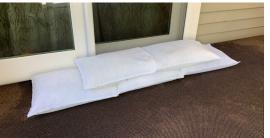

#### Standard Minnow™ Gel Filled Bag

- Shape: Pillow Shape
- Dimensions: 23.62"L x 15.75"D x 4.72"H (when filled)
- Weight: 9.6oz Unactivated / 39-44lbs. Activated

MW1 Gel Filled Minnow
Bag Before Water
Absorption