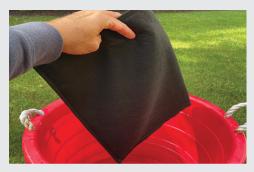

## **Installation & Placement**

Remove Minnow Bags From Vacuum Sealed Pouch

Place Minnow Bags in Fresh Water Pool For Inflation

Place First Row of Bags Down, With the Long Side Parallel to Water

Continue to Add Rows & Layers as Needed