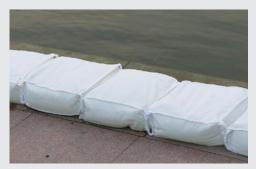

The permeability of the swelled material is considered semipervious, once activated it is ideal for retaining and diverting flood water as well as for managing low to moderate floods.

#### **Material**

The secret to the sand-less Minnow Flood Bag is its non-woven polypropylene outer construction, filled with a hydrophilic SAP (Super Absorbent Polymer) material, capable of absorbing 39-441bs. of water. Once inflated, the bags provide great resistance and diversion to rising and flowing flood water.

MW1 Gel Filled Minnow Flood Bags After Water