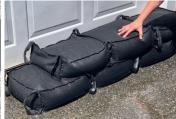

## Square Shape Minnow™ Gel Filled Bag w/ Handle

- Shape: Square / Box Shape w/ Handles
- Dimensions: 15.75"L x 14.17"D x 4.72"H (when filled)
- Weight: 11.6oz Unactivated / 39-44lbs. Activated

MW2 SAP Gel Filled Minnow Bag (w/Handles Before Water Absorption

MW2 Gel Filled Minnow Flood Bags (w/Handles) After Water Absorption