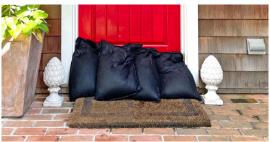

# **Be Protected Against a Flood Disaster**

Minnow flood bags help mitigate flood damage by keeping water away from the things you care about. Some uses for Minnow include:

- · Levee and berm construction
- Equipment protection
- Spill cleanup
- Property perimeter protection
- · Sewer grate seal off
- Doorway and loading dock flood protection
- Driveway and garage flood protection
- Instant dams